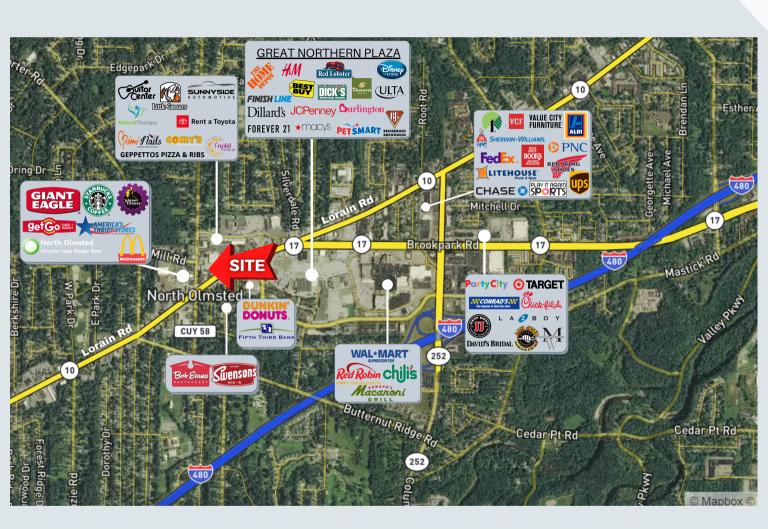

xcellent visibility on Lorain Rd.
- Traffic Count: 22,957 ADT on Lorain Rd &
   13,509 ADT on Dover Center Rd.

#### **Contact us for more information;**

STEVE EISENBERG 216.831.6773 seisenberg@aol.com LISA WIENER 440.223.3382 ljwiener@gmail.com

#### **DEMOGRAPHICS/MAP**

| DEMOGRAPHICS        | 1 MILE    | 3 MILES   | 5 MILES   |
|---------------------|-----------|-----------|-----------|
| POPULATION          | 8,671     | 64,568    | 157,778   |
| TOTAL HOUSEHOLDS    | 3,485     | 26,390    | 65,302    |
| AVERAGE HH INCOME   | \$69,929  | \$79,013  | \$79,200  |
| AVERAGE HOUSE VALUE | \$170,918 | \$203,166 | \$213,924 |



ARNOLD J. EISENBERG, INC.
Retail Leasing Specialist





### **RETAILER MAP**

# FREESTANDING BUILDING WITH DRIVE-THUR

27116 Lorain Rd, North Olmsted, OH 44070



#### **Contact us for more information;**

**STEVE EISENBERG** 216.831.6773

seisenberg@aol.com

LISA WIENER 440.223.3382 ljwiener@gmail.com

ARNOLD J. EISENBERG, INC.
Retail Leasing Specialist