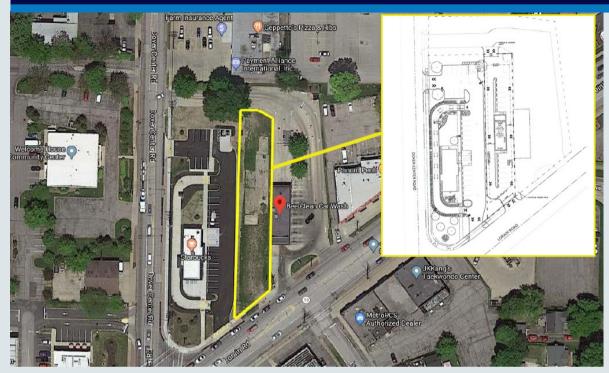

# FREESTANDING RETAIL BUILDING WITH DRIVE-THUR

27116 Lorain Rd, North Olmsted, OH 44070

### **PROPERTY HIGHLIGHTS**

- 1,430 SF freestanding building with drive-thru.
- 60' Frontage.
- Adjacent to new Starbucks.
- Less than 1/2 mile from Great Northern Mall.
- Excellent visibility on Lorain Rd.
- Traffic Count: 22,957 ADT on Lorain Rd &
   13,509 ADT on Dover Center Rd.