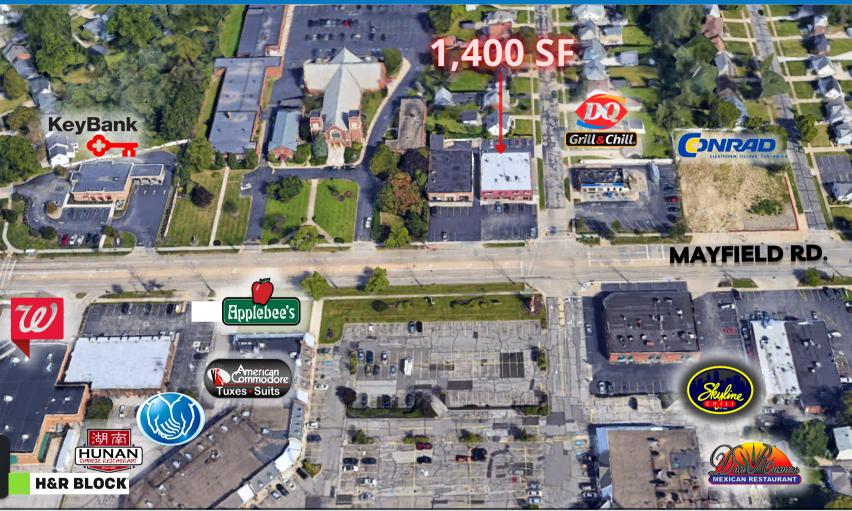

## PROPERTY OVERVIEW

- 1,400 SF of office/retail space.
- Favorable Lease Terms.
- Located on Mayfield Rd. across from
   The Greens of Lyndhurst with a traffic
   light at Iroquois Ave.
- Excellent Visibility
- **Front Parking**
- Co- Tenants with Papa Johns,
  Ruben's Jewelry, and Kreate Studio.
- Traffic Count: 21,400 ADT

# **RETAIL/OFFICE SPACE AVAILABLE FOR LEASE**

5705 Mayfield Rd. Mayfield Heights, OH 44124

ARIEAL MAP

**STEVE EISENBERG** 

216.831.6773 seisenberg@aol.com **LISA WIENER** 440.223.3382

ljwiener@gmail.com

ARNOLD J. EISENBERG, INC.
Retail Leasing Specialist