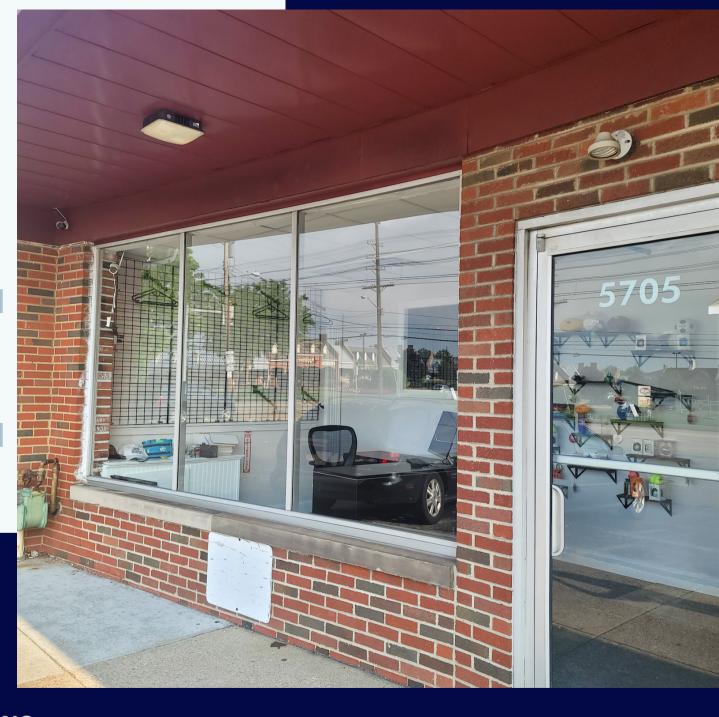

# **RETAIL/OFFICE SPACE AVAILABLE FOR LEASE**

5705 Mayfield Rd. Mayfield Heights, OH 44124

## PROPERTY OVERVIEW

- 1,400 SF of office/retail space.
- Favorable Lease Terms.
- Located on Mayfield Rd. across from
   The Greens of Lyndhurst with a traffic
   light at Iroquois Ave.
- Excellent Visibility
- **Front Parking**
- Co- Tenants with Papa Johns,
  Ruben's Jewelry, and Kreate Studio.
- Traffic Count: 21,400 ADT