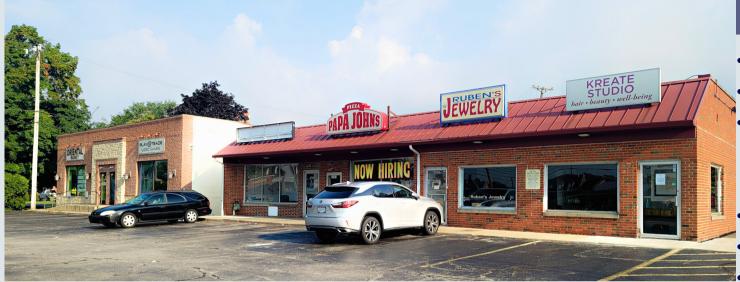

## PROPERTY OVERVIEW

- 1,400 SF of office/retail space.
- Favorable Lease Terms.
- Located on Mayfield Rd. across from
   The Greens of Lyndhurst with a traffic
   light at Iroquois Ave.
- Excellent Visibility
- **Front Parking**
- Co- Tenants with Papa Johns,
  Ruben's Jewelry, and Kreate Studio.
- Traffic Count: 21,400 ADT

# FOR LEASE

5705 Mayfield Rd. Mayfield Hts, OH 44124

ARNOLD J. EISENBERG, INC.
Retail Leasing Specialist

1,400 SF OF OFFICE/RETAIL
SPACE FOR LEASE