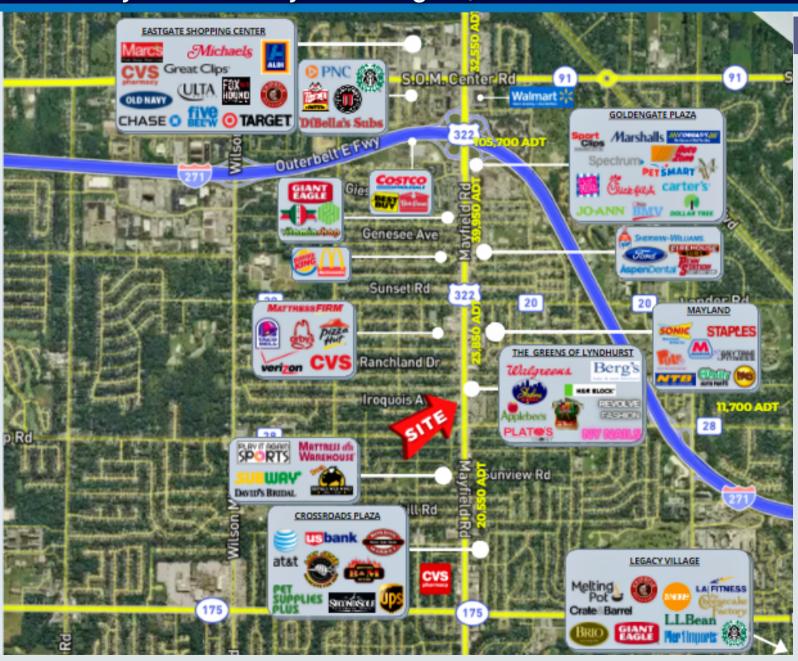

eld Rd. across from
   The Greens of Lyndhurst with a traffic
   light at Iroquois Ave.
- Excellent Visibility
- **Front Parking**
- Co- Tenants with Papa Johns,
  Ruben's Jewelry, and Kreate Studio.
- Traffic Count: 21,400 ADT

#### **Contact for more information;**

**STEVE EISENBERG** 

LISA WIENER

216.831.6773 seisenberg@aol.com

440.223.3382

ljwiener@gmail.com



ARNOLD J. EISENBERG, INC.
Retail Leasing Specialist

ORFINIBROKERS

# **RETAIL/OFFICE SPACE AVAILABLE FOR LEASE**

5705 Mayfield Rd. Mayfield Heights, OH 44124



ARIEAL MAP

**STEVE EISENBERG** 

216.831.6773 seisenberg@aol.com **LISA WIENER** 440.223.3382

ljwiener@gmail.com



ARNOLD J. EISENBERG, INC.
Retail Leasing Specialist

# **RETAIL/OFFICE SPACE AVAILABLE FOR LEASE**

5705 Mayfield Rd. Mayfield Heights, OH 44124



#### **RETAILER MAP**

#### **CONTACT US**;

# **STEVE EISENBERG** 216.831.6773

seisenberg@aol.com

#### **LISA WIENER**

440.223.3382 ljwiener@gmail.com

# FOR LEASE

5705 Mayfield Rd. Mayfield Hts, OH 44124



ARNOLD J. EISENBERG, INC.
Retail Leasing Specialist



1,400 SF OF OFFICE/RETAIL
SPACE FOR LEASE