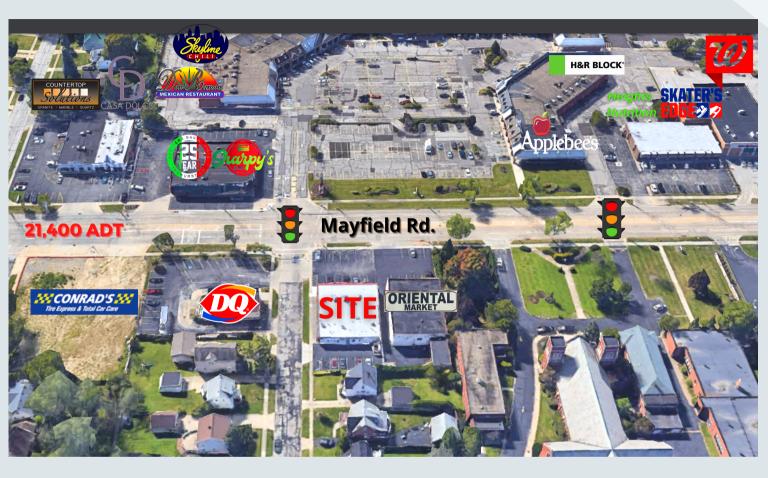

## **PROPERTY OVERVIEW**

- 1,400 Square Feet Available.
- Favorable Lease Terms.
- Building located on Mayfield Rd. across from The Greens of Lyndhurst with a traffic light at Iroquois Ave.
- Excellent Visibility
- Front Parking
- Co- Tenants with Papa Johns, Ruben's Jewelry, and Kreate Studio.
- Traffic Count: 21,400 ADT

ARNOLD J. EISENBERG, INC. Retail Leasing Specialist

www.arnoldjeisenberg.com

SITE MAP