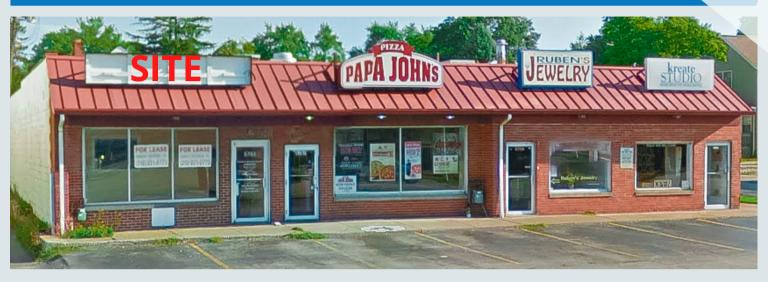

# **RETAIL/OFFICE SPACE AVAILABLE**

5705 Mayfield Rd, Mayfield Heights, OH 44124

## **PROPERTY OVERVIEW**

- 1,400 Square Feet Available.
- Favorable Lease Terms.
- Building located on Mayfield Rd. across from The Greens of Lyndhurst with a traffic light at Iroquois Ave.
- Excellent Visibility
- Front Parking
- Co- Tenants with Papa Johns, Ruben's Jewelry, and Kreate Studio.
- Traffic Count: 21,400 ADT