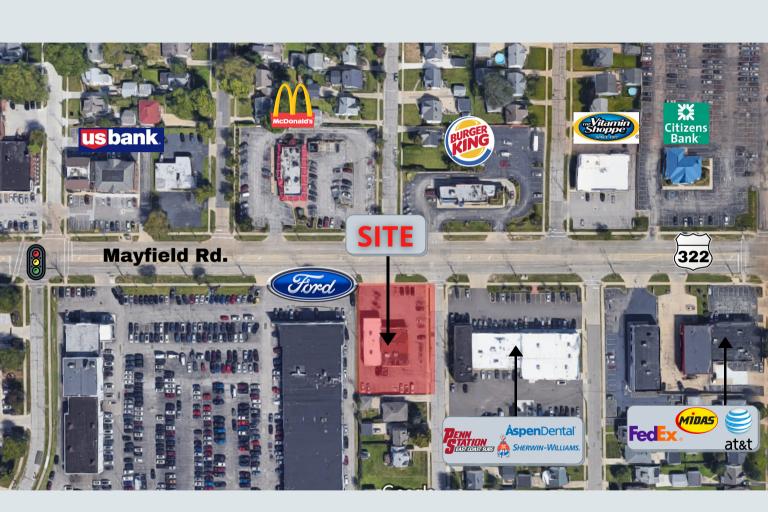

### **PROPERTY HIGHLIGHTS**

- Located on upper Mayfield Rd.
- Brand new parking lot.
- Fully Leased.
- New fascade
- 39,950 VPD Busiest Retailing Street In Greater Northeast Ohio.
- Proximity of Gorden Gate Shopping Center.