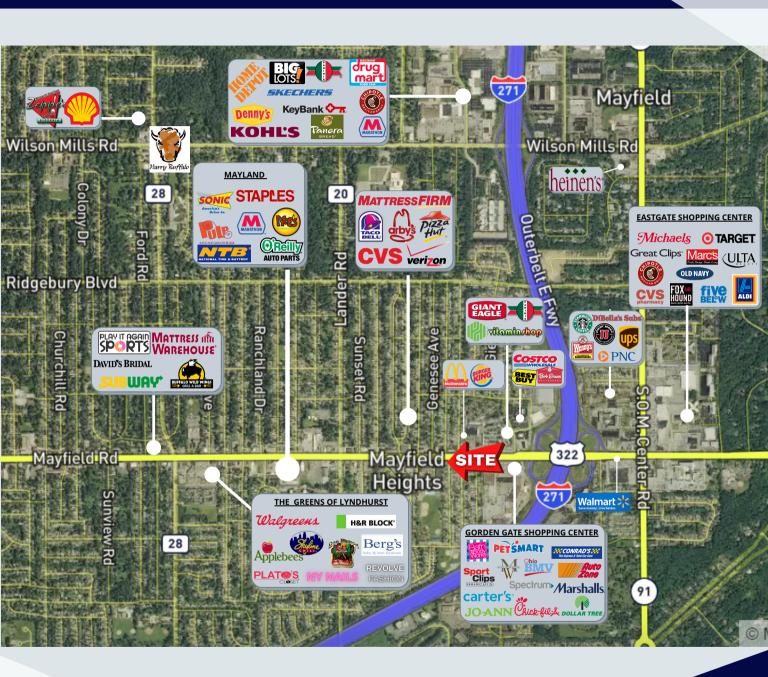

### **PROPERTY HIGHLIGHTS**

- Located on upper Mayfield Rd.
- Brand new parking lot.
- Fully Leased.
- New fascade
- 39,950 VPD Busiest Retailing Street In Greater Northeast Ohio.
- Proximity of Gorden Gate Shopping Center.