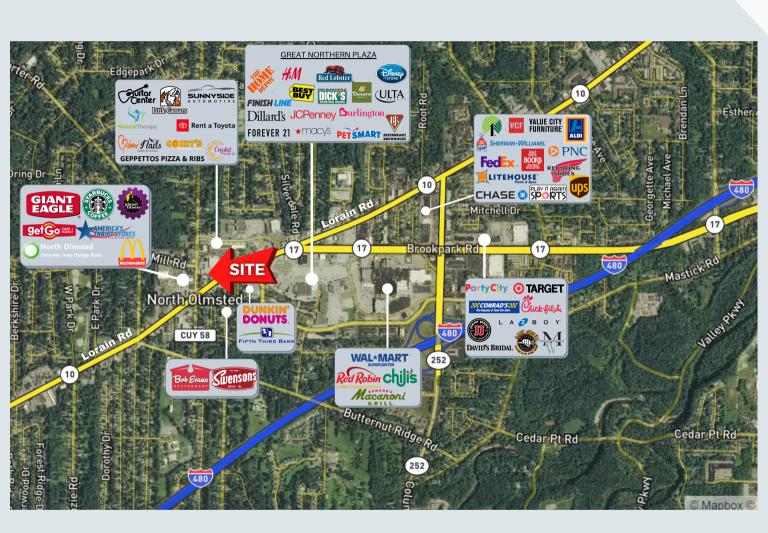

### **RETAILER MAP**

# FREESTANDING BUILDING WITH DRIVE-THUR

27116 Lorain Rd, North Olmsted, OH 44070