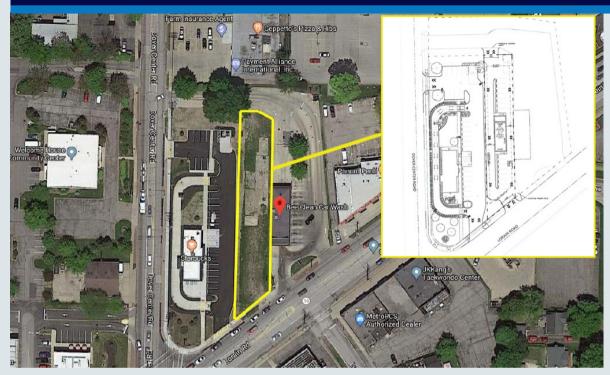

# FREESTANDING RETAIL BUILDING WITH DRIVE-THUR

27116 Lorain Rd, North Olmsted, OH 44070

#### **PROPERTY HIGHLIGHTS**

- 1,430 SF freestanding building with drive-thru.
- 60' Frontage.
- Adjacent to new Starbucks.
- Less than 1/2 mile from Great Northern Mall.
- Excellent visibility on Lorain Rd.
- Traffic Count: 22,957 ADT on Lorain Rd &
   13,509 ADT on Dover Center Rd.

# FREESTANDING BUILDING WITH DRIVE-THUR

27116 Lorain Rd, North Olmsted, OH 44070