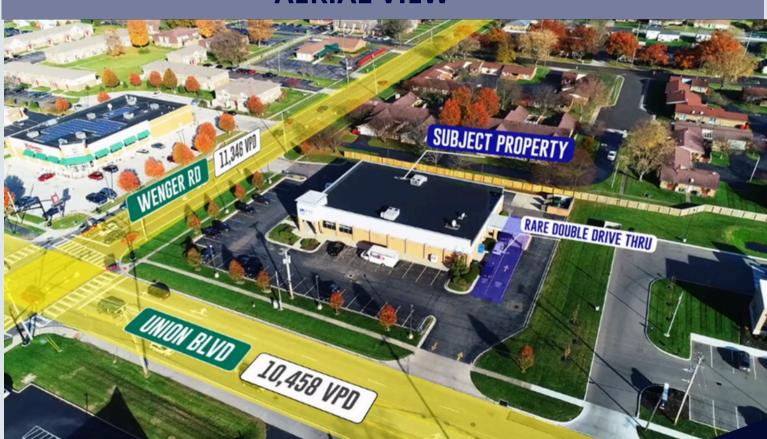

# **AERIAL VIEW**

### **HIGHLIGHTS**

Situated at a signalized hard corner with over 21,000 vehicles passing daily. The property is directly across from a Kroger-anchored center. The average household income is \$79,051, and the population within a three-mile radius is 34,430.