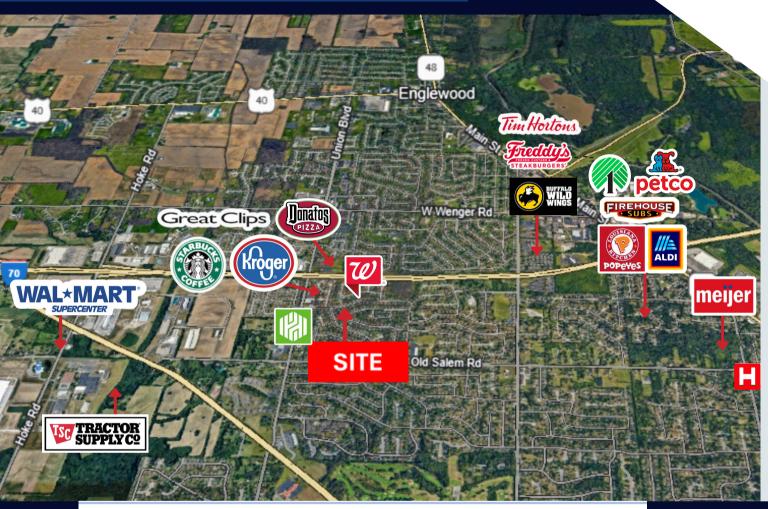

# **RETAILER MAP**

900 Union Blvd, Englewood, OH 45322

| DEMOGRAPHICS         | 3 MILES  | 5 MILES  | 7 MILES  |
|----------------------|----------|----------|----------|
| POPULATION           | 39,358   | 82,159   | 143,262  |
| AVERAGE HH INCOME    | \$64,181 | \$67,904 | \$70,756 |
| MEDIAN HH INCOME     | \$53,377 | \$54,856 | \$57,507 |
| ESTIMATED HOUSEHOLDS | 13,975   | 31,010   | 55,948   |
| DAYTIME POPULATION   | 5,581    | 17,923   | 36,640   |
|                      |          |          |          |