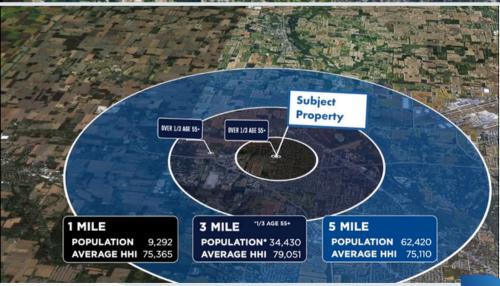

### **HIGHLIGHTS**

Situated at a signalized hard corner with over 21,000 vehicles passing daily. The property is directly across from a Kroger-anchored center. The average household income is \$79,051, and the population within a three-mile radius is 34,430.